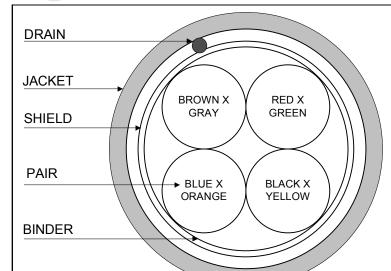

1) CONSTRUCTION: NOM. DIA.

CONDUCTOR: 26 AWG 7/34 STRANDED TINNED COPPER .019"
INSULATION: FOAM POLYPROPYLENE, .010" NOM. WALL THICKNESS .039"

INSULATION: FOAM POLYPROPYLENE, .010" NOM. WALL THICKNESS .039"
PAIRS: COLOR CODED SINGLES TWISTED INTO PAIRS .078"

CABLE: (4) TWISTED PAIRS TWISTED TOGETHER TO FORM A CABLE CORE

WRAPPED WITH A CLEAR POLYESTER BINDER. .153"

SHIELD: AN OVERALL SHIELD OR ALUMINIZED POLYESTER FOIL SHALL BE

APPLIED OVER THE CABLE CORE. A 26 AWG STRANDED TINNED

COPPER DRAIN WIRE SHALL BE APPLIED OVER THE FOIL. .156"

JACKET: POLYVINYLCHLORIDE, GREEN, .022" NOM. WALL THICKNESS

OVERALL CABLE DIAMETER .200"

2) PHYSICAL PROPERTIES:

TEMPERATURE RATING, MAX. 60 DEGREES C

## 7) COLOR CODE:

- 1. RED X GREEN
- 2. BLACK X YELLOW
- 3. BLUE X ORANGE
- 4. BROWN X GRAY